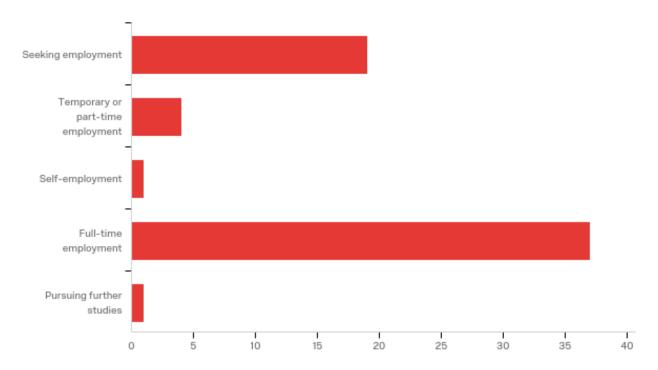

## Q10 - Current employment status

| # | Answer                            | %      | Count |
|---|-----------------------------------|--------|-------|
| 1 | Seeking employment                | 30.65% | 19    |
| 2 | Temporary or part-time employment | 6.45%  | 4     |
| 3 | Self-employment                   | 1.61%  | 1     |
| 4 | Full-time employment              | 59.68% | 37    |
| 5 | Pursuing further studies          | 1.61%  | 1     |
|   | Total                             | 100%   | 62    |