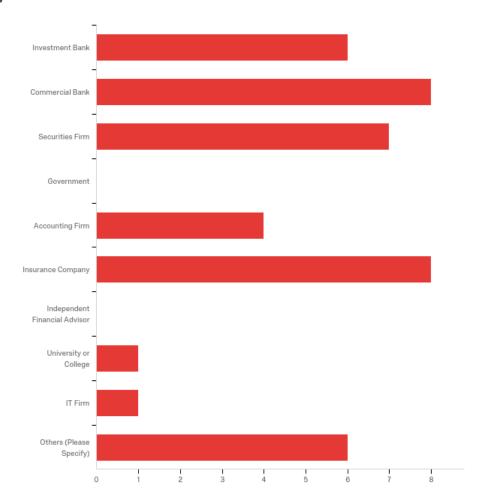

## Q12 - Employer

| #  | Answer                        | %      | Count |
|----|-------------------------------|--------|-------|
| 1  | Investment Bank               | 14.63% | 6     |
| 2  | Commercial Bank               | 19.51% | 8     |
| 3  | Securities Firm               | 17.07% | 7     |
| 4  | Government                    | 0.00%  | 0     |
| 5  | Accounting Firm               | 9.76%  | 4     |
| 6  | Insurance Company             | 19.51% | 8     |
| 7  | Independent Financial Advisor | 0.00%  | 0     |
| 8  | University or College         | 2.44%  | 1     |
| 9  | IT Firm                       | 2.44%  | 1     |
| 10 | Others (Please Specify)       | 14.63% | 6     |
|    | Total                         | 100%   | 41    |