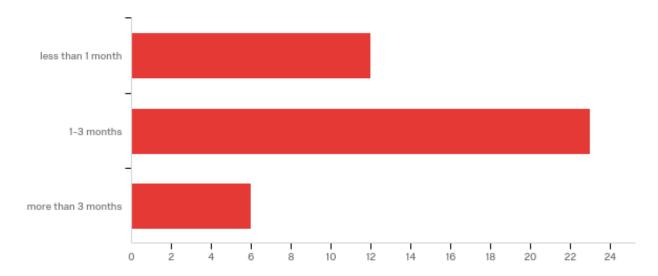

## Q11 - Time taken to obtain the first job after completing MIBF

| # | Answer             | %      | Count |
|---|--------------------|--------|-------|
| 1 | less than 1 month  | 29.27% | 12    |
| 2 | 1-3 months         | 56.10% | 23    |
| 3 | more than 3 months | 14.63% | 6     |
|   | Total              | 100%   | 41    |