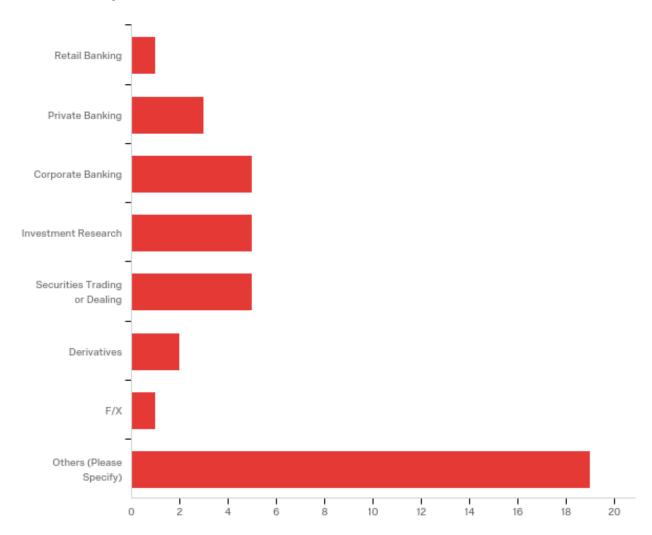

## Q13 - Field of job

| # | Answer                        | %      | Count |
|---|-------------------------------|--------|-------|
| 1 | Retail Banking                | 2.44%  | 1     |
| 2 | Private Banking               | 7.32%  | 3     |
| 3 | Corporate Banking             | 12.20% | 5     |
| 4 | Investment Research           | 12.20% | 5     |
| 5 | Securities Trading or Dealing | 12.20% | 5     |
| 6 | Derivatives                   | 4.88%  | 2     |
| 7 | F/X                           | 2.44%  | 1     |
| 8 | Others (Please Specify)       | 46.34% | 19    |
|   | Total                         | 100%   | 41    |