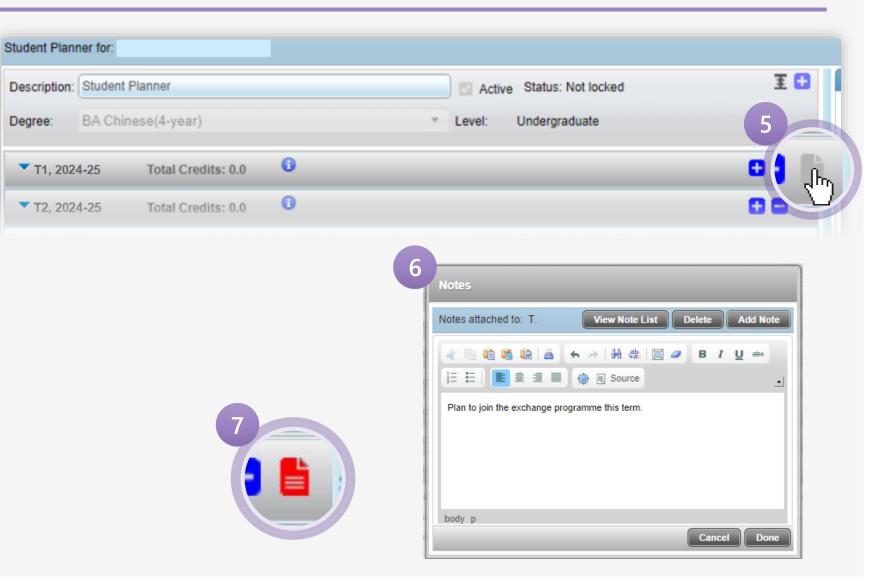

If you are planning to join the exchange programme, click > Add Note to leave a message.

6

5

Input the text "Plan to join the exchange programme this term." and click Done.

If saved, the colour of the icon will be changed to 📙 .

8 If you are NOT planning to join the exchange programme, click to add the course(s) you intend to

take.

Click **Course**.

9

| Student I       | [D       | Name               | Degree<br>BAC4 | Major/Stream | r)                       |               |            |
|-----------------|----------|--------------------|----------------|--------------|--------------------------|---------------|------------|
| Study Po        | ortfolio | Plans GPA C        | lculator       | DELTA ITFP   | Service-Learning         | Plagiarism Aw | areness    |
| Student Plan    | ner for: |                    |                |              |                          |               |            |
| Description:    | Student  | Planner            |                |              | Active Status: Not locke | d             | ΞC         |
| Degree:         | BA Chi   | nese(4-year)       |                | ⊤ Lev        | vel: Undergraduate       | 8             |            |
| <b>T</b> 1, 202 | 24-25    | Total Credits: 0.0 | 0              |              |                          |               | <b>Ð</b> ) |
| <b>T</b> 2, 202 | 24-25    | Total Credits: 0.0 | 0              |              |                          |               |            |