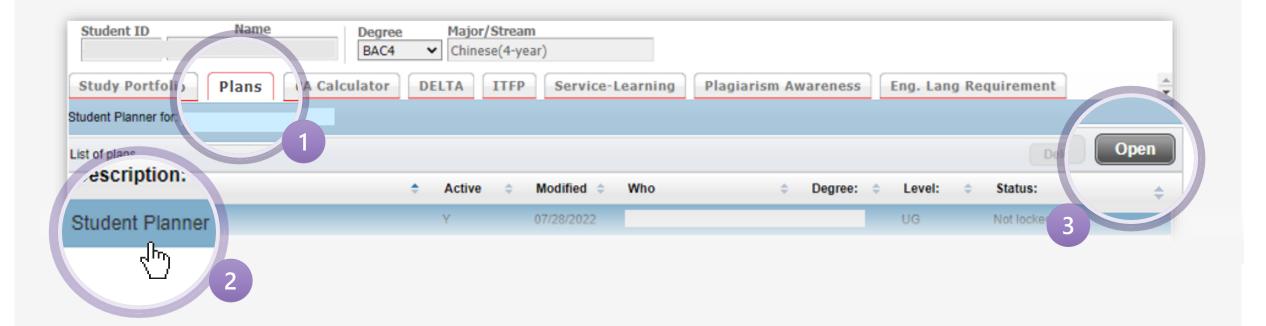

## **Create a Study Plan** (Before consultation with Academic Adviser)

After logging in to Degree Works, click **Plans**.

2

Select Student Planner.

Select the Term concerned.

| Student ID Name Degree BAC4          | Major/Stream<br>✓ Chinese(4-year)           |      |
|--------------------------------------|---------------------------------------------|------|
| Study Portfolio Plans GPA Calculator | DELTA ITFP Service-Learning Plagiarism Awar | enes |
| Student Planner for:                 |                                             |      |
| Description: Student Planner         | Active Status: Not locked                   | *    |
| Degree: BA Chi 4-year)               | <ul> <li>Level: Undergraduate</li> </ul>    |      |
| T1, 2024-25 Total Credits: 0.0       |                                             | 0 0  |
| T2, 2024-25 Total Credits: 0.0       |                                             |      |