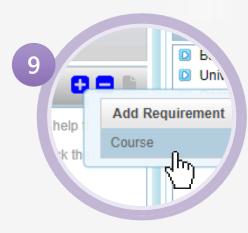

8 If you are NOT planning to join the exchange programme, click to add the course(s) you intend to

take.

Click **Course**.

9

| Student I       | [D       | Name               | Degree<br>BAC4 | Major/Stream | r)                       |               |            |
|-----------------|----------|--------------------|----------------|--------------|--------------------------|---------------|------------|
| Study Po        | ortfolio | Plans GPA C        | lculator       | DELTA ITFP   | Service-Learning         | Plagiarism Aw | areness    |
| Student Plan    | ner for: |                    |                |              |                          |               |            |
| Description:    | Student  | Planner            |                |              | Active Status: Not locke | d             | ΞC         |
| Degree:         | BA Chi   | nese(4-year)       |                | ⊤ Lev        | vel: Undergraduate       | 8             |            |
| <b>T</b> 1, 202 | 24-25    | Total Credits: 0.0 | 0              |              |                          |               | <b>Ð</b> ) |
| <b>T</b> 2, 202 | 24-25    | Total Credits: 0.0 | 0              |              |                          |               |            |